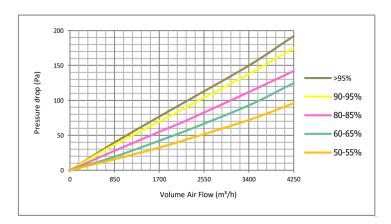

#### **SPECTATION**

| Nominal Size<br>W x H x D (in) | Actual Size<br>W x H x D (mm) | No. of Pockets | Filter Class<br>EN779 | Rated Air<br>Flow (CMH) | Initial<br>Pressure Drop<br>(Pa) | Final<br>Pressure Drop<br>(Pa) |
|--------------------------------|-------------------------------|----------------|-----------------------|-------------------------|----------------------------------|--------------------------------|
| 24 x 24 x 21                   | 592 x 592 x 534               | 10             | 9                     | 3400                    | 152                              | 450                            |
| 12 x 24 x 21                   | 287 x 592 x 534               | 5              | 9                     | 1700                    | 152                              | 450                            |
| 24 x 24 x 21                   | 592 x 592 x 534               | 10             | 8                     | 3400                    | 138                              | 450                            |
| 12 x 24 x 21                   | 287 x 592 x 534               | 5              | 8                     | 1700                    | 138                              | 450                            |
| 24 x 24 x 21                   | 592 x 592 x 534               | 10             | 7                     | 3400                    | 112                              | 450                            |
| 12 x 24 x 21                   | 287 x 592 x 534               | 5              | 7                     | 1700                    | 112                              | 450                            |
| 24 x 24 x 21                   | 592 x 592 x 534               | 10             | 6                     | 3400                    | 93                               | 450                            |
| 12 x 24 x 21                   | 287 x 592 x 534               | 5              | 6                     | 1700                    | 93                               | 450                            |
| 24 x 24 x 21                   | 592 x 592 x 534               | 10             | 5                     | 3400                    | 72                               | 450                            |
| 12 x 24 x 21                   | 287 x 592 x 534               | 5              | 5                     | 1700                    | 72                               | 450                            |

Pressure drop diagram valid for size 592 mm x 592 mm