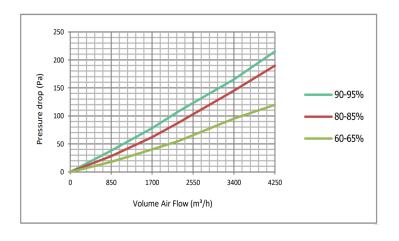

| 7                     | 3400                    | 145                              | 450                            |
| 12 x 24 x 4                    | 287 x 592 x 95                | 80-85%                         | 7                     | 1700                    | 145                              | 450                            |
| 24 x 24 x 4                    | 592 x 592 x 95                | 60-65%                         | 6                     | 3400                    | 95                               | 450                            |
| 12 x 24 x 4                    | 287 x 592 x 95                | 60-65%                         | 6                     | 1700                    | 95                               | 450                            |



## **Operating Condition**

| Temperature    | 70°C  |  |  |
|----------------|-------|--|--|
| Humidity Limit | 95%RH |  |  |

### **Material**

| Frame        | Beverage Board / Galvanized Steel |  |  |
|--------------|-----------------------------------|--|--|
| Filter Media | Glass Fiber                       |  |  |
| Separator    | Hot melt                          |  |  |
| Sealant      | Adhesive                          |  |  |

Pressure drop diagram valid for size 592 mm x 592 mm