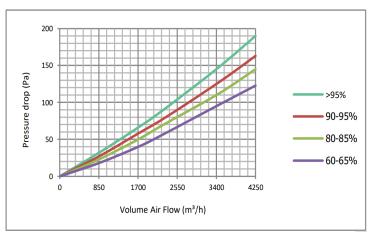

| 8                     | 3400                    | 125                              | 450                            |
| 12 x 24 x 12                   | 287 x 592 x 292               | 90-95%                         | 8                     | 1700                    | 125                              | 450                            |
| 24 x 24 x 12                   | 592 x 592 x 292               | 80-85%                         | 7                     | 3400                    | 110                              | 450                            |
| 12 x 24 x 12                   | 287 x 592 x 292               | 80-85%                         | 7                     | 1700                    | 110                              | 450                            |



## **Operating Condition**

| Temperature    | 60°C   |
|----------------|--------|
| Humidity Limit | 100%RH |

### **Material**

| Frame        | ABS          |  |  |
|--------------|--------------|--|--|
| Filter Media | Glass Fiber  |  |  |
| Separator    | Hot Melt     |  |  |
| Sealant      | Polyurethane |  |  |
| Gasket       | Neoprene     |  |  |

Pressure drop diagram valid for size 592 mm x 592 mm