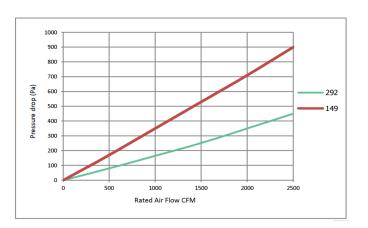

|                       | 2500                    |                                  |                                |
| 48 x 24 x 6                    | 1220 x 610 x 150              |                                   |                       | 3400                    |                                  |                                |
| 12 x 24 x 12                   | 305 x 610 x 292               |                                   |                       | 1500                    |                                  |                                |
| 24 x 24 x 12                   | 610 x610 x 292                |                                   |                       | 3000                    |                                  |                                |



## Pressure drop diagram valid for size 592 mm x 592 mm

## **Operating Condition**

| Temperature<br>Humidity Limit |              | 70°C<br>95%RH                                                  |  |  |  |
|-------------------------------|--------------|----------------------------------------------------------------|--|--|--|
| Material                      |              |                                                                |  |  |  |
| Frame                         |              | Plywood / MDF / Galvanized Steel<br>Stainless Steel / Aluminum |  |  |  |
| Filter Media                  |              | Micro Glass Fiber                                              |  |  |  |
| Separator                     |              | Aluminum, PET