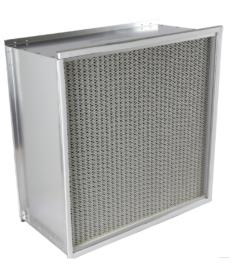

## ULTRAFLO - SF

HEPA filters are designed as final filters for all areosol types in air handling units , food & beverage and health care industry. ULTRAFLO - SF offers higher air flow and longer service life.

- Ultra-clean filter media.
- Deep pleate & aluminum separator.
- Available for efficiency H13 and H14.
- Increase air flow while low resistance.

| Nominal Size<br>W x H x D (in) | Actual Size<br>W x H x D (mm) | Efficiency<br>(%) ON<br>0.3MICRON | Filter Class<br>EN779 | Rated Air Flow<br>(CMH) | Initial<br>Pressure Drop<br>(Pa) | Final<br>Pressure Drop<br>(Pa) |
|--------------------------------|-------------------------------|-----------------------------------|-----------------------|-------------------------|----------------------------------|--------------------------------|
| 12 x 24 x 6                    | 305 x 610 x 150               | 99.99                             | H13                   | 750                     | 250                              | 500                            |
| 24 x 24 x 6                    | 610 x610 x 150                |                                   |                       | 1700                    |                                  |                                |
| 30 x 24 x 6                    | 762 x 610 x 150               |                                   |                       | 2000                    |                                  |                                |
| 36 x 24 x 6                    | 915 x 610 x 150               |                                   |                       | 2500                    |                                  |                                |
| 48 x 24 x 6                    | 1220 x 610 x 150              |                                   |                       | 3400                    |                                  |                                |
| 12 x 24 x 12                   | 305 x 610 x 292               |                                   |                       | 1500                    |                                  |                                |
| 24 x 24 x 12                   | 610 x610 x 292                |                                   |                       | 3000                    |                                  |                                |