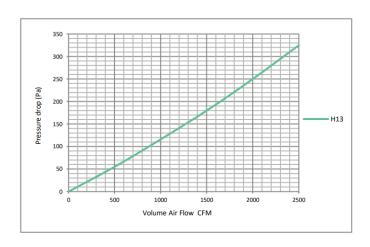

#### **SPECIFICATION**

| Nominal Size<br>W x H x D (in) | Actual Size<br>W x H x D (mm) | Efficiency (%) ON 0.3MICRON | Filter<br>Class<br>EN779 | Rated Air Flow<br>(CMH) | Initial<br>Pressure Drop<br>(Pa) | Final<br>Pressure Drop<br>(Pa) |
|--------------------------------|-------------------------------|-----------------------------|--------------------------|-------------------------|----------------------------------|--------------------------------|
| 24 x 24 x 6                    | 610 x 610 x 150               | 99.99                       | H13                      | 1700                    | 250                              | 500                            |
| 12 x 24 x 6                    | 305 x 610 x 150               |                             |                          | 850                     |                                  |                                |
| 12 x 12 x 12                   | 305 x 305 x 292               |                             |                          | 750                     |                                  |                                |
| 12 x 24 x 12                   | 305 x 610 x 292               |                             |                          | 1500                    |                                  |                                |
| 24 x 24 x 12                   | 610 x610 x 292                |                             |                          | 3000                    |                                  |                                |
| 36 x 24 x 12                   | 915 x 610 x 292               |                             |                          | 4500                    |                                  |                                |