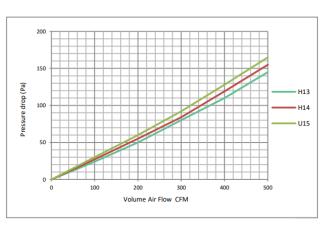

|                       | 950                     | 85                               |                                |
| 24 x 24 x 4                    | 610 x 610 x 75                |                                   |                       | 400                     | 75                               |                                |
| 36 x 24 x 4                    | 915 x 610 x 75                |                                   |                       | 700                     | 75                               |                                |
| 48 x 24 x 4                    | 1220 x 610 x 75               |                                   |                       | 950                     | 75                               |                                |



Pressure drop diagram valid for size 592 mm x 592 mm

### **Operating Condition**

| Temperature    | 70°C  |
|----------------|-------|
| Humidity Limit | 95%RH |

#### Material

| Frame        | Aluminum                 |  |  |
|--------------|--------------------------|--|--|
| Filter Media | Micro Glass Fiber        |  |  |
| Separator    | Hot melt                 |  |  |
| Faceguard    | Aluminum, EG Power baked |  |  |
| Sealant      | Polyurethane             |  |  |
| Gasket       | EPDM, Neoprene           |  |  |