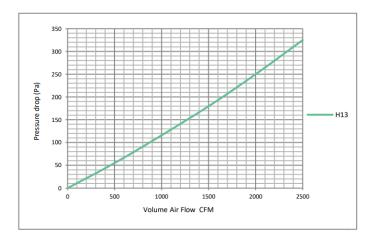

| Nominal Size<br>W x H x D (in) | Actual Size<br>W x H x D (mm) | Efficiency (%)<br>ON<br>0.3MICRON | Filter Class<br>EN779 | Rated Air Flow<br>(CMH) | Initial<br>Pressure Drop<br>(Pa) | Final<br>Pressure Drop<br>(Pa) |
|--------------------------------|-------------------------------|-----------------------------------|-----------------------|-------------------------|----------------------------------|--------------------------------|
| 12 x 24 x 6                    | 305 x 610 x 150               |                                   |                       | 500                     |                                  |                                |
| 24 x 24 x 6                    | 610 x610 x 150                |                                   |                       | 1080                    |                                  |                                |
| 30 x 24 x 6                    | 762 x 610 x 150               |                                   |                       | 1350                    |                                  |                                |
| 36 x 24 x 6                    | 915 x 610 x 150               | 99.99                             | H13                   | 1650                    | 250                              | 500                            |
| 48 x 24 x 6                    | 1220 x 610 x 150              |                                   |                       | 2000                    |                                  |                                |
| 12 x 24 x 12                   | 305 x 610 x 292               |                                   |                       | 1000                    |                                  |                                |
| 24 x 24 x 12                   | 610 x610 x 292                |                                   |                       | 2000                    |                                  |                                |