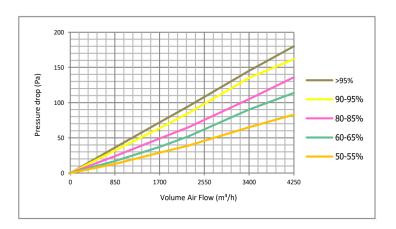

## **SPECTATION**

| Nominal Size<br>W x H x D (in) | Actual Size<br>W x H x D (mm) | No. of<br>Pockets | Filter Class<br>EN779 | Rated<br>Air Flow<br>(CMH) | Initial<br>Pressure<br>Drop (Pa) | Final<br>Pressure Drop<br>(Pa) |
|--------------------------------|-------------------------------|-------------------|-----------------------|----------------------------|----------------------------------|--------------------------------|
| 24 x 24 x 21                   | 592 x 592 x 534               | 8                 | 9                     | 3400                       | 145                              | 450                            |
| 12 x 24 x 21                   | 287 x 592 x 534               | 4                 | 9                     | 1700                       | 145                              | 450                            |
| 24 x 24 x 21                   | 592 x 592 x 534               | 8                 | 8                     | 3400                       | 135                              | 450                            |
| 12 x 24 x 21                   | 287 x 592 x 534               | 4                 | 8                     | 1700                       | 135                              | 450                            |
| 24 x 24 x 21                   | 592 x 592 x 534               | 8                 | 7                     | 3400                       | 105                              | 450                            |
| 12 x 24 x 21                   | 287 x 592 x 534               | 4                 | 7                     | 1700                       | 105                              | 450                            |
| 24 x 24 x 21                   | 592 x 592 x 534               | 8                 | 6                     | 3400                       | 90                               | 450                            |
| 12 x 24 x 21                   | 287 x 592 x 534               | 4                 | 6                     | 1700                       | 90                               | 450                            |
| 24 x 24 x 21                   | 592 x 592 x 534               | 8                 | 5                     | 3400                       | 65                               | 450                            |
| 12 x 24 x 21                   | 287 x 592 x 534               | 4                 | 5                     | 1700                       | 65                               | 450                            |

## **Material**

| Frame        | Galvanized Steel       |  |  |
|--------------|------------------------|--|--|
| Filter Media | Synthetic Fiber Fleece |  |  |

Pressure drop diagram valid for size 592 mm x 592 mm