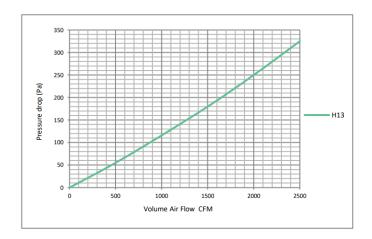

| Nominal Size<br>W x H x D (in) | Actual Size<br>W x H x D (mm) | Efficiency (%) ON 0.3MICRON | Filter<br>Class<br>EN779 | Rated Air Flow<br>(CMH) | Initial<br>Pressure Drop<br>(Pa) | Final<br>Pressure Drop<br>(Pa) |
|--------------------------------|-------------------------------|-----------------------------|--------------------------|-------------------------|----------------------------------|--------------------------------|
| 24 x 24 x 6                    | 610 x 610 x 150               | 99.99                       | H13                      | 1700                    | 250                              | 250                            |
| 12 x 24 x 6                    | 305 x 610 x 150               |                             |                          | 850                     |                                  |                                |
| 12 x 12 x 12                   | 305 x 305 x 292               |                             |                          | 750                     |                                  |                                |
| 12 x 24 x 12                   | 305 x 610 x 292               |                             |                          | 1500                    |                                  |                                |
| 24 x 24 x 12                   | 610 x610 x 292                |                             |                          | 3000                    |                                  |                                |
| 36 x 24 x 12                   | 915 x 610 x 292               |                             |                          | 4500                    |                                  |                                |