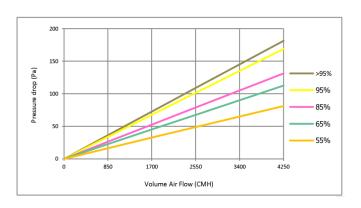

#### **SPECIFICATION**

| Nominal Size<br>W x H x D (in) | Actual Size<br>W x H x D (mm) | No. of<br>Pockets | Filter Class<br>EN779 | Rated<br>Air Flow<br>(CMH) | Initial<br>Pressure<br>Drop (Pa) | Final<br>Pressure Drop<br>(Pa) |
|--------------------------------|-------------------------------|-------------------|-----------------------|----------------------------|----------------------------------|--------------------------------|
| 24 x 24 x 21                   | 592 x 592 x 534               | 8                 | 9                     | 3400                       | 145                              | 450                            |
| 12 x 24 x 21                   | 287 x 592 x 534               | 4                 | 9                     | 1700                       | 145                              | 450                            |
| 24 x 24 x 21                   | 592 x 592 x 534               | 8                 | 8                     | 3400                       | 135                              | 450                            |
| 12 x 24 x 21                   | 287 x 592 x 534               | 4                 | 8                     | 1700                       | 135                              | 450                            |
| 24 x 24 x 21                   | 592 x 592 x 534               | 8                 | 7                     | 3400                       | 105                              | 450                            |
| 12 x 24 x 21                   | 287 x 592 x 534               | 4                 | 7                     | 1700                       | 105                              | 450                            |
| 24 x 24 x 21                   | 592 x 592 x 534               | 8                 | 6                     | 3400                       | 90                               | 450                            |
| 12 x 24 x 21                   | 287 x 592 x 534               | 4                 | 6                     | 1700                       | 90                               | 450                            |
| 24 x 24 x 21                   | 592 x 592 x 534               | 8                 | 5                     | 3400                       | 65                               | 450                            |
| 12 x 24 x 21                   | 287 x 592 x 534               | 4                 | 5                     | 1700                       | 65                               | 450                            |