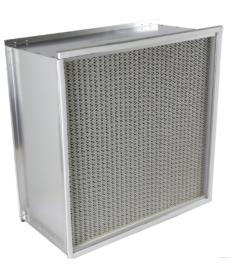

## ULTRAFLO - SF

HEPA filters are designed as final filters for all areosol types in air handling units , food & beverage and health care industry. ULTRAFLO - SF offers higher air flow and longer service life.

- Ultra-clean filter media.
- Deep pleate & aluminum separator.
- Available for efficiency H13 and H14.
- Increase air flow while low resistance.

| Nominal Size<br>W x H x D (in) | Actual Size<br>W x H x D (mm) | Efficiency<br>(%) ON<br>0.3MICRON | Filter Class<br>EN779 | Rated Air Flow<br>(CMH) | Initial<br>Pressure Drop<br>(Pa) | Final<br>Pressure Drop<br>(Pa) |
|--------------------------------|-------------------------------|-----------------------------------|-----------------------|-------------------------|----------------------------------|--------------------------------|
| 12 x 24 x 6                    | 305 x 610 x 150               | 99.99                             | H13                   | 750                     | 250                              | 500                            |
| 24 x 24 x 6                    | 610 x610 x 150                |                                   |                       | 1700                    |                                  |                                |
| 30 x 24 x 6                    | 762 x 610 x 150               |                                   |                       | 2000                    |                                  |                                |
| 36 x 24 x 6                    | 915 x 610 x 150               |                                   |                       | 2500                    |                                  |                                |
| 48 x 24 x 6                    | 1220 x 610 x 150              |                                   |                       | 3400                    |                                  |                                |
| 12 x 24 x 12                   | 305 x 610 x 292               |                                   |                       | 1500                    |                                  |                                |
| 24 x 24 x 12                   | 610 x610 x 292                |                                   |                       | 3000                    |                                  |                                |