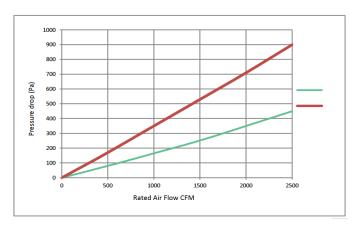

|                       | 2500                    |                                  |                                |
| 48 x 24 x 6                    | 1220 x 610 x 150              |                                   |                       | 3400                    |                                  |                                |
| 12 x 24 x 12                   | 305 x 610 x 292               |                                   |                       | 1500                    |                                  |                                |
| 24 x 24 x 12                   | 610 x610 x 292                |                                   |                       | 3000                    |                                  |                                |



Pressure drop diagram valid for size 592 mm x 592 mm

## **Operating Condition**

| Temperature<br>Humidity Limit |  | 70°C<br>95%RH                                                  |  |  |  |
|-------------------------------|--|----------------------------------------------------------------|--|--|--|
| Material                      |  |                                                                |  |  |  |
| Frame                         |  | Plywood / MDF / Galvanized Steel<br>Stainless Steel / Aluminum |  |  |  |
| Filter Media                  |  | Micro Glass Fiber                                              |  |  |  |
| Separator                     |  | Aluminum, PET                                                  |  |  |  |
| Sealant                       |  | Polyurethane